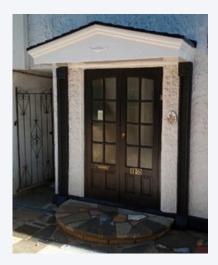

# Edwardian Style Atlantis GRP Door Surround

Our Edwardian style Atlantis GRP (fibreglass) Door Surround is made up of two side pilasters and the Edwardian style flat pediment door top, ideal to replace any existing wooden door surround or to create a grand look to the entrance of your home.

The pilasters can easily be cut to size at the bottom to allow for different door heights.

### Colour

- White
- Mahogany
- Anthracite Grey
- Oak
- Satin Black