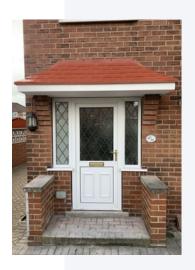

# <u>Apollo GRP Fibreglass</u>

Easy to install, the country style Apollo GRP (fibreglass) door canopy is a timeless classic, adding a level of elegance to your homes curb appearance, with a moulded dual pitch tiled roof, integral GRP lead effect fixing/flashing flange.

The Apollo is supplied with a white fascia and soffit with a anthracite grey tile effect roof as **standard**. There are also optional decorative bracket supports that can be added to your order. The canopy is supplied in anthracite grey and white as **standard** but there are other **colour options**.

<u>Standard Colour</u> Grey Roof on White with White Brackets

Size Fixed 1560mm wide

- Grey Roof on Oak with Oak Brackets
- Grey Roof on Mahogany with Mahogany Brackets
- Grey Roof on Anthracite Grey with Grey Brackets
- Grey Roof on Satin Black with Black Brackets
- Terracotta Roof on White with White Brackets