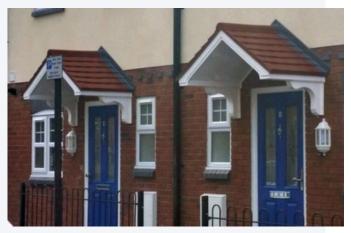

# **Atlas Overdoor Porch**

Moulded with a dual pitch tiled roof and integral GRP lead effect fixing/flashing flange, The Atlas style canopy has a country style feel to it.

The Atlas canopy is supplied with a white fascia and soffit and anthracite grey tiled effect roof as standard but there are also other colour options available such as **oak**, **mahogany or anthracite grey**.

The canopy is virtually maintenance free with just a wipe over with a sponge and warm soapy water to have your canopy looking as good as new.

<u>Standard Colour</u> Grey Roof on White with White Brackets

<u>Size</u> Fixed 1560mm wide

- Grey Roof on Oak with Oak Brackets
- Grey Roof on Mahogany with Mahogany Brackets
- Grey Roof on Anthracite Grey with Grey Brackets
- Grey Roof on Satin Black with Black Brackets
- Terracotta Roof on White with White Brackets