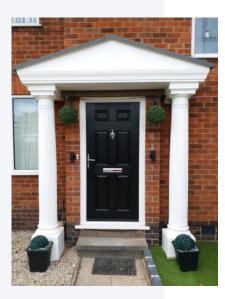

# <u>Victorian Style Odysseus</u> <u>GRP Door Surround</u>

Our Victorian style Odysseus GRP (fibreglass) Door Surround is made up of two side pilasters and the Victorian style apex pediment door top, ideal to replace any existing rotten wooden door surround or to create a grand look to the entrance of your home.

The pilasters can easily be cut to size at the bottom to allow for different door heights.