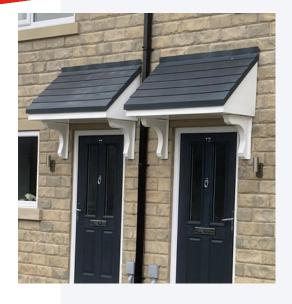

# **Delta 1200+ Series**

One of our best selling door canopies, the Delta GRP (fibreglass) window / door porch canopy is a flat roof canopy shelter with integral GRP lead effect fixing/flashing flange. The Delta door canopy is supplied with a white fascia and soffit and anthracite grey colour roof as standard.

The Delta **1200mm** series porch canopy can be made to measure in any widths up to **2000mm**. There are also optional decorative brackets supports available to purchase or hidden floating brackets for a more contemporary look or if you are short on space the floating style would make an ideal choice.