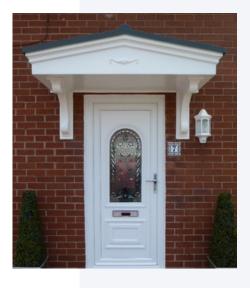

# <u>Apollo GRP Fibreglass</u>

Easy to install, the country style Apollo GRP (fibreglass) door canopy is a timeless classic, adding a level of elegance to your homes curb appearance, with a moulded dual pitch tiled roof, integral GRP lead effect fixing/flashing flange.

The Apollo is supplied with a white fascia and soffit with a anthracite grey tile effect roof as **standard**. There are also optional decorative bracket supports that can be added to your order. The canopy is supplied in anthracite grey and white as **standard** but there are other **colour options**.

<u>Standard Colour</u> Grey Roof on White with White Brackets

Size Fixed 1560mm wide

- Grey Roof on Oak with Oak Brackets
- Grey Roof on Mahogany with Mahogany Brackets
- Grey Roof on Anthracite Grey with Grey Brackets
- Grey Roof on Satin Black with Black Brackets
- Terracotta Roof on White with White Brackets