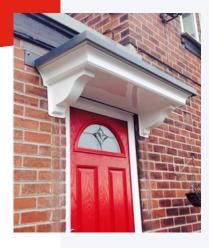

# <u>Alta Door Canopy</u>

The Alta GRP (fibreglass) door canopy is an affordable contemporary style door canopy that is supplied with a white soffit and anthracite grey colour roof as standard.

The Alta GRP comes with decorative brackets and and is available in other colour options are available at an additional cost .

<u>Standard Colour</u> Grey Roof on White with White Brackets

<u>Size</u> Fixed 1500mm wide | 420mm Projection

- Grey Roof on Oak with Oak Brackets
- Grey Roof on Mahogany with Mahogany Brackets
- Grey Roof on Anthracite Grey with Grey Brackets
- Grey Roof on Satin Black with Black Brackets
- Terracotta Roof on White with White Brackets