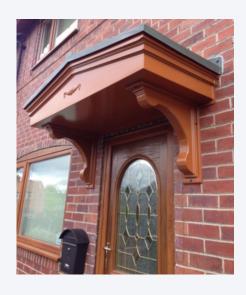

# **Atlas Overdoor Porch**

Moulded with a dual pitch tiled roof and integral GRP lead effect fixing/flashing flange, The Atlas style canopy has a country style feel to it.

The Atlas canopy is supplied with a white fascia and soffit and anthracite grey tiled effect roof as standard but there are also other colour options available such as **oak**, **mahogany or anthracite grey**.

The canopy is virtually maintenance free with just a wipe over with a sponge and warm soapy water to have your canopy looking as good as new.

<u>Standard Colour</u> Grey Roof on White with White Brackets

<u>Size</u> Fixed 1560mm wide

- Grey Roof on Oak with Oak Brackets
- Grey Roof on Mahogany with Mahogany Brackets
- Grey Roof on Anthracite Grey with Grey Brackets
- Grey Roof on Satin Black with Black Brackets
- Terracotta Roof on White with White Brackets