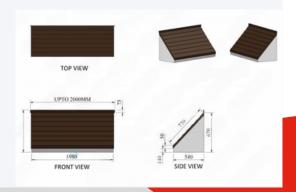

# <u>Alta Door Canopy</u>

The Alta GRP (fibreglass) door canopy is an affordable contemporary style door canopy that is supplied with a white soffit and anthracite grey colour roof as standard.

The Alta GRP comes with decorative brackets and and is available in other colour options are available at an additional cost .

<u>Standard Colour</u> Grey Roof on White with White Brackets

<u>Size</u> Fixed 1500mm wide | 420mm Projection

- Grey Roof on Oak with Oak Brackets
- Grey Roof on Mahogany with Mahogany Brackets
- Grey Roof on Anthracite Grey with Grey Brackets
- Grey Roof on Satin Black with Black Brackets
- Terracotta Roof on White with White Brackets