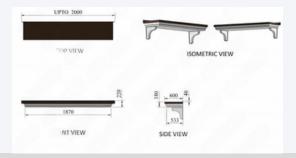

# **Delta XL Series**

### 730mm PROJECTION

Our latest edition Delta XL door canopy with **730mm** projection is versatile as the width can be made to the exact requirements up to **4000mm** making the Delta an ideal choice for all door and window combinations, also perfect for patio doors, garage doors, French doors and sliding doors.

We have two options available on the width of the brackets the standard **120mm** and narrow **100mm** as sometimes the exterior of your home doesn't allow for the wider bracket option to be fitted.

We will supply the standard **120mm** width brackets with your order unless specified that the narrower brackets are required. If you require the narrow **100mm**.