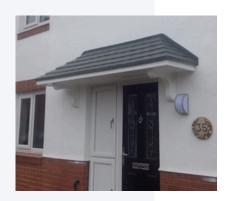

# **Aura GRP**

The Aura GRP (fibreglass) door canopy is a contemporary style door canopy that is supplied with a white soffit and anthracite grey colour roof as standard.

The Aura porch door canopy has detailed decorative features making the Aura a great option for a single door entrance to your home.

The Aura door canopy is supported by two integrated brackets. Supplied in anthracite grey and white as standard but other colour options.

**Standard Colour** Grey Roof on White with White Brackets

<u>Size</u> Fixed 1400mm wide