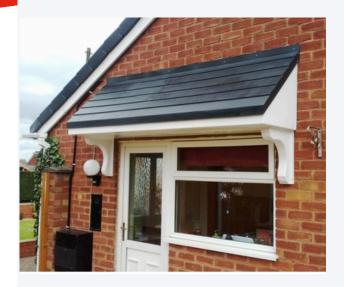

# <u>Amazon 1800 GRP</u> <u>Fibreglass</u>

Our Amazon 1800 fibreglass (GRP) door canopy is a traditional style door canopy perfect for a single door or door and small side panel that adds a welcoming look to your home, while also protecting your door from the elements.

There is also the option to add decorative brackets to your order that will complete the look of your door canopy. There are **two** width variances available in the Amazon style door canopy **1800mm** and **2700mm** both of which are supplied with an anthracite grey roof and white soffit but there are other colour options available.

**Standard Colour** Grey Roof on White with White Brackets

<u>Size</u> Fixed 1800mm wide

- Grey Roof on Oak with Oak Brackets
- Grey Roof on Mahogany with Mahogany Brackets
- Grey Roof on Anthracite Grey with Grey Brackets
- Grey Roof on Satin Black with Black Brackets
- Terracotta Roof on White with White Brackets