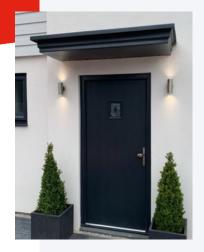

# **Delta 1200+ Series**

One of our best selling door canopies, the Delta GRP (fibreglass) window / door porch canopy is a flat roof canopy shelter with integral GRP lead effect fixing/flashing flange. The Delta door canopy is supplied with a white fascia and soffit and anthracite grey colour roof as standard.

The Delta **1200mm** series porch canopy can be made to measure in any widths up to **2000mm**. There are also optional decorative brackets supports available to purchase or hidden floating brackets for a more contemporary look or if you are short on space the floating style would make an ideal choice.