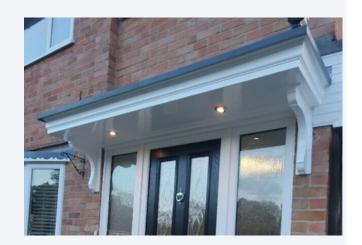

# <u>Alta Door Canopy</u>

The Alta GRP (fibreglass) door canopy is an affordable contemporary style door canopy that is supplied with a white soffit and anthracite grey colour roof as standard.

The Alta GRP comes with decorative brackets and and is available in other colour options are available at an additional cost .

<u>Standard Colour</u> Grey Roof on White with White Brackets

<u>Size</u> Fixed 1500mm wide | 420mm Projection

- Grey Roof on Oak with Oak Brackets
- Grey Roof on Mahogany with Mahogany Brackets
- Grey Roof on Anthracite Grey with Grey Brackets
- Grey Roof on Satin Black with Black Brackets
- Terracotta Roof on White with White Brackets