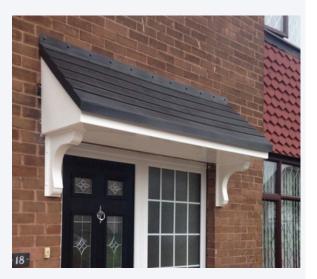

# <u>Apollo GRP Fibreglass</u>

Easy to install, the country style Apollo GRP (fibreglass) door canopy is a timeless classic, adding a level of elegance to your homes curb appearance, with a moulded dual pitch tiled roof, integral GRP lead effect fixing/flashing flange.

The Apollo is supplied with a white fascia and soffit with a anthracite grey tile effect roof as **standard**. There are also optional decorative bracket supports that can be added to your order. The canopy is supplied in anthracite grey and white as **standard** but there are other **colour options**.

<u>Standard Colour</u> Grey Roof on White with White Brackets

Size Fixed 1560mm wide

- Grey Roof on Oak with Oak Brackets
- Grey Roof on Mahogany with Mahogany Brackets
- Grey Roof on Anthracite Grey with Grey Brackets
- Grey Roof on Satin Black with Black Brackets
- Terracotta Roof on White with White Brackets