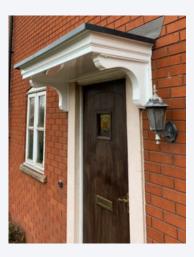

# <u>Apollo GRP Fibreglass</u>

Easy to install, the country style Apollo GRP (fibreglass) door canopy is a timeless classic, adding a level of elegance to your homes curb appearance, with a moulded dual pitch tiled roof, integral GRP lead effect fixing/flashing flange.

The Apollo is supplied with a white fascia and soffit with a anthracite grey tile effect roof as **standard**. There are also optional decorative bracket supports that can be added to your order. The canopy is supplied in anthracite grey and white as **standard** but there are other **colour options**.