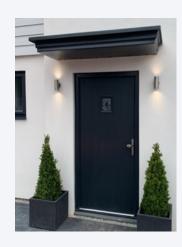

# **Delta 1200+ Series**

One of our best selling door canopies, the Delta GRP (fibreglass) window / door porch canopy is a flat roof canopy shelter with integral GRP lead effect fixing/flashing flange. The Delta door canopy is supplied with a white fascia and soffit and anthracite grey colour roof as standard.

The Delta **1200mm** series porch canopy can be made to measure in any widths up to **2000mm**. There are also optional decorative brackets supports available to purchase or hidden floating brackets for a more contemporary look or if you are short on space the floating style would make an ideal choice.

<u>Standard Colour</u> Grey Roof on White with White Brackets

<u>Size</u> Made To Measure (Up to 2000mm)

- Grey Roof on Oak
- Grey Roof on Mahogany
- Grey Roof on Anthracite Grey
- Grey Roof on Satin Black with
- Terracotta Roof on White