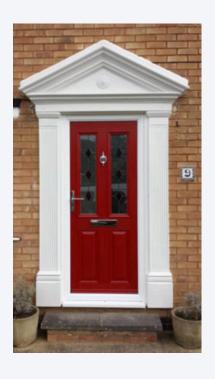

# <u>Victorian Style Odysseus</u> <u>GRP Door Surround</u>

Our Victorian style Odysseus GRP (fibreglass) Door Surround is made up of two side pilasters and the Victorian style apex pediment door top, ideal to replace any existing rotten wooden door surround or to create a grand look to the entrance of your home.

The pilasters can easily be cut to size at the bottom to allow for different door heights.

### Colour

- White
- Mahogany
- Anthracite Grey
- Oak
- Satin Black