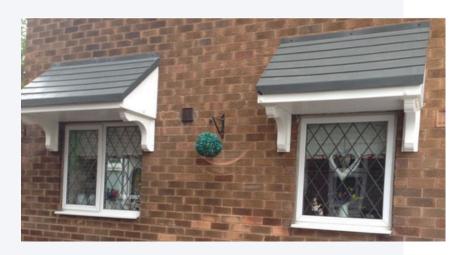

# **Delta 1200+ Series**

One of our best selling door canopies, the Delta GRP (fibreglass) window / door porch canopy is a flat roof canopy shelter with integral GRP lead effect fixing/flashing flange. The Delta door canopy is supplied with a white fascia and soffit and anthracite grey colour roof as standard.

The Delta **1200mm** series porch canopy can be made to measure in any widths up to **2000mm**. There are also optional decorative brackets supports available to purchase or hidden floating brackets for a more contemporary look or if you are short on space the floating style would make an ideal choice.