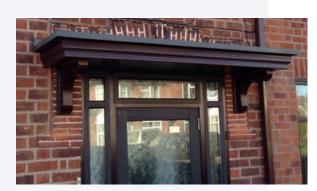

# **Delta 1200+ Series**

One of our best selling door canopies, the Delta GRP (fibreglass) window / door porch canopy is a flat roof canopy shelter with integral GRP lead effect fixing/flashing flange. The Delta door canopy is supplied with a white fascia and soffit and anthracite grey colour roof as standard.

The Delta **1200mm** series porch canopy can be made to measure in any widths up to **2000mm**. There are also optional decorative brackets supports available to purchase or hidden floating brackets for a more contemporary look or if you are short on space the floating style would make an ideal choice.