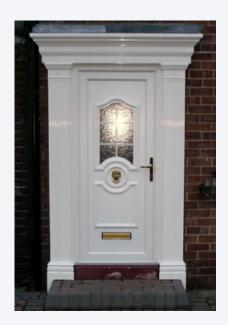

# Edwardian Style Atlantis GRP Door Surround

Our Edwardian style Atlantis GRP (fibreglass) Door Surround is made up of two side pilasters and the Edwardian style flat pediment door top, ideal to replace any existing wooden door surround or to create a grand look to the entrance of your home.

The pilasters can easily be cut to size at the bottom to allow for different door heights.

### Colour

- White
- Mahogany
- Anthracite Grey
- Oak
- Satin Black