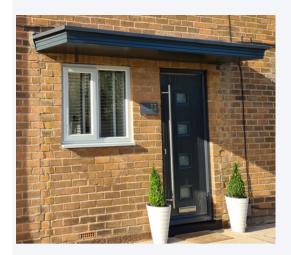

# <u>Amazon 1800 GRP</u> <u>Fibreglass</u>

Our Amazon 1800 fibreglass (GRP) door canopy is a traditional style door canopy perfect for a single door or door and small side panel that adds a welcoming look to your home, while also protecting your door from the elements.

There is also the option to add decorative brackets to your order that will complete the look of your door canopy. There are **two** width variances available in the Amazon style door canopy **1800mm** and **2700mm** both of which are supplied with an anthracite grey roof and white soffit but there are other colour options available.

**Standard Colour** Grey Roof on White with White Brackets

<u>Size</u> Fixed 1800mm wide

- Grey Roof on Oak with Oak Brackets
- Grey Roof on Mahogany with Mahogany Brackets
- Grey Roof on Anthracite Grey with Grey Brackets
- Grey Roof on Satin Black with Black Brackets
- Terracotta Roof on White with White Brackets