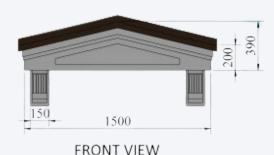

# <u>Alta Door Canopy</u>

The Alta GRP (fibreglass) door canopy is an affordable contemporary style door canopy that is supplied with a white soffit and anthracite grey colour roof as standard.

The Alta GRP comes with decorative brackets and and is available in other colour options are available at an additional cost .

<u>Standard Colour</u> Grey Roof on White with White Brackets

<u>Size</u> Fixed 1500mm wide | 420mm Projection

- Grey Roof on Oak with Oak Brackets
- Grey Roof on Mahogany with Mahogany Brackets
- Grey Roof on Anthracite Grey with Grey Brackets
- Grey Roof on Satin Black with Black Brackets
- Terracotta Roof on White with White Brackets