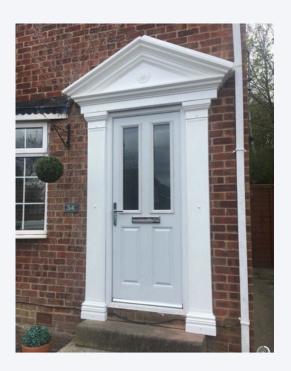

# <u>Victorian Style Odysseus</u> <u>GRP Door Surround</u>

Our Victorian style Odysseus GRP (fibreglass) Door Surround is made up of two side pilasters and the Victorian style apex pediment door top, ideal to replace any existing rotten wooden door surround or to create a grand look to the entrance of your home.

The pilasters can easily be cut to size at the bottom to allow for different door heights.

### Colour

- White
- Mahogany
- Anthracite Grey
- Oak
- Satin Black