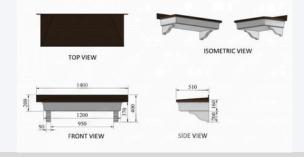

# **Delta XL Series**

### 730mm PROJECTION

Our latest edition Delta XL door canopy with **730mm** projection is versatile as the width can be made to the exact requirements up to **4000mm** making the Delta an ideal choice for all door and window combinations, also perfect for patio doors, garage doors, French doors and sliding doors.

We have two options available on the width of the brackets the standard **120mm** and narrow **100mm** as sometimes the exterior of your home doesn't allow for the wider bracket option to be fitted.

We will supply the standard **120mm** width brackets with your order unless specified that the narrower brackets are required. If you require the narrow **100mm**.

**Standard Colour** Grey Roof on White with White Brackets

Size Made To Measure (Up to 4000mm)

- Grey Roof on Oak
- Grey Roof on Mahogany
- Grey Roof on Anthracite Grey
- Grey Roof on Satin Black with
- Terracotta Roof on White