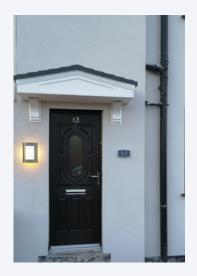

# Edwardian Style Atlantis GRP Door Surround

Our Edwardian style Atlantis GRP (fibreglass) Door Surround is made up of two side pilasters and the Edwardian style flat pediment door top, ideal to replace any existing wooden door surround or to create a grand look to the entrance of your home.

The pilasters can easily be cut to size at the bottom to allow for different door heights.