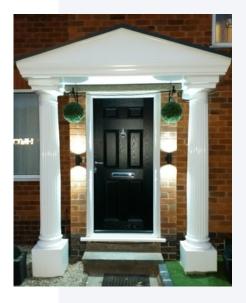

# <u>Victorian Style Odysseus</u> <u>GRP Door Surround</u>

Our Victorian style Odysseus GRP (fibreglass) Door Surround is made up of two side pilasters and the Victorian style apex pediment door top, ideal to replace any existing rotten wooden door surround or to create a grand look to the entrance of your home.

The pilasters can easily be cut to size at the bottom to allow for different door heights.

### Colour

- White
- Mahogany
- Anthracite Grey
- Oak
- Satin Black