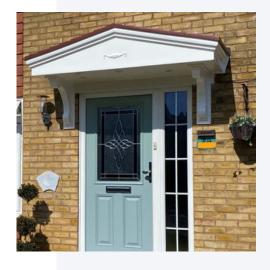

# <u>Alta Door Canopy</u>

The Alta GRP (fibreglass) door canopy is an affordable contemporary style door canopy that is supplied with a white soffit and anthracite grey colour roof as standard.

The Alta GRP comes with decorative brackets and and is available in other colour options are available at an additional cost .

<u>Standard Colour</u> Grey Roof on White with White Brackets

<u>Size</u> Fixed 1500mm wide | 420mm Projection

- Grey Roof on Oak with Oak Brackets
- Grey Roof on Mahogany with Mahogany Brackets
- Grey Roof on Anthracite Grey with Grey Brackets
- Grey Roof on Satin Black with Black Brackets
- Terracotta Roof on White with White Brackets