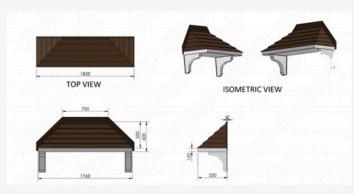

# <u>Amazon 1800 GRP</u> <u>Fibreglass</u>

Our Amazon 1800 fibreglass (GRP) door canopy is a traditional style door canopy perfect for a single door or door and small side panel that adds a welcoming look to your home, while also protecting your door from the elements.

There is also the option to add decorative brackets to your order that will complete the look of your door canopy. There are **two** width variances available in the Amazon style door canopy **1800mm** and **2700mm** both of which are supplied with an anthracite grey roof and white soffit but there are other colour options available.

**Standard Colour** Grey Roof on White with White Brackets

<u>Size</u> Fixed 1800mm wide

- Grey Roof on Oak with Oak Brackets
- Grey Roof on Mahogany with Mahogany Brackets
- Grey Roof on Anthracite Grey with Grey Brackets
- Grey Roof on Satin Black with Black Brackets
- Terracotta Roof on White with White Brackets