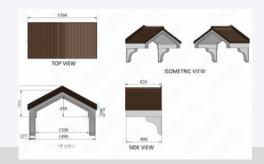

# <u>Amazon 1800 GRP</u> <u>Fibreglass</u>

Our Amazon 1800 fibreglass (GRP) door canopy is a traditional style door canopy perfect for a single door or door and small side panel that adds a welcoming look to your home, while also protecting your door from the elements.

There is also the option to add decorative brackets to your order that will complete the look of your door canopy. There are **two** width variances available in the Amazon style door canopy **1800mm** and **2700mm** both of which are supplied with an anthracite grey roof and white soffit but there are other colour options available.

**Standard Colour** Grey Roof on White with White Brackets

<u>Size</u> Fixed 1800mm wide

- Grey Roof on Oak with Oak Brackets
- Grey Roof on Mahogany with Mahogany Brackets
- Grey Roof on Anthracite Grey with Grey Brackets
- Grey Roof on Satin Black with Black Brackets
- Terracotta Roof on White with White Brackets