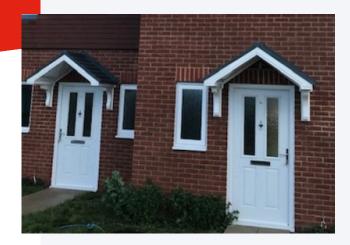

# <u>Apollo GRP Fibreglass</u>

Easy to install, the country style Apollo GRP (fibreglass) door canopy is a timeless classic, adding a level of elegance to your homes curb appearance, with a moulded dual pitch tiled roof, integral GRP lead effect fixing/flashing flange.

The Apollo is supplied with a white fascia and soffit with a anthracite grey tile effect roof as **standard**. There are also optional decorative bracket supports that can be added to your order. The canopy is supplied in anthracite grey and white as **standard** but there are other **colour options**.

<u>Standard Colour</u> Grey Roof on White with White Brackets

Size Fixed 1560mm wide

- Grey Roof on Oak with Oak Brackets
- Grey Roof on Mahogany with Mahogany Brackets
- Grey Roof on Anthracite Grey with Grey Brackets
- Grey Roof on Satin Black with Black Brackets
- Terracotta Roof on White with White Brackets