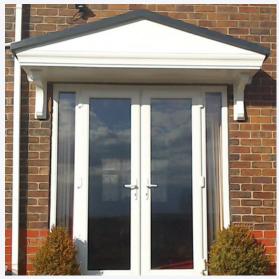

# Edwardian Style Atlantis GRP Door Surround

Our Edwardian style Atlantis GRP (fibreglass) Door Surround is made up of two side pilasters and the Edwardian style flat pediment door top, ideal to replace any existing wooden door surround or to create a grand look to the entrance of your home.

The pilasters can easily be cut to size at the bottom to allow for different door heights.