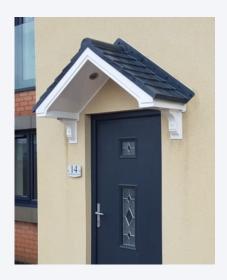

# <u>Apollo GRP Fibreglass</u>

Easy to install, the country style Apollo GRP (fibreglass) door canopy is a timeless classic, adding a level of elegance to your homes curb appearance, with a moulded dual pitch tiled roof, integral GRP lead effect fixing/flashing flange.

The Apollo is supplied with a white fascia and soffit with a anthracite grey tile effect roof as **standard**. There are also optional decorative bracket supports that can be added to your order. The canopy is supplied in anthracite grey and white as **standard** but there are other **colour options**.

<u>Standard Colour</u> Grey Roof on White with White Brackets

Size Fixed 1560mm wide

- Grey Roof on Oak with Oak Brackets
- Grey Roof on Mahogany with Mahogany Brackets
- Grey Roof on Anthracite Grey with Grey Brackets
- Grey Roof on Satin Black with Black Brackets
- Terracotta Roof on White with White Brackets