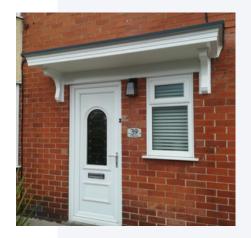

# <u>Alta Door Canopy</u>

The Alta GRP (fibreglass) door canopy is an affordable contemporary style door canopy that is supplied with a white soffit and anthracite grey colour roof as standard.

The Alta GRP comes with decorative brackets and and is available in other colour options are available at an additional cost .

<u>Standard Colour</u> Grey Roof on White with White Brackets

<u>Size</u> Fixed 1500mm wide | 420mm Projection

- Grey Roof on Oak with Oak Brackets
- Grey Roof on Mahogany with Mahogany Brackets
- Grey Roof on Anthracite Grey with Grey Brackets
- Grey Roof on Satin Black with Black Brackets
- Terracotta Roof on White with White Brackets