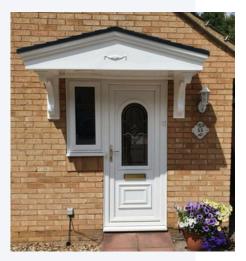

# <u>Apollo GRP Fibreglass</u>

Easy to install, the country style Apollo GRP (fibreglass) door canopy is a timeless classic, adding a level of elegance to your homes curb appearance, with a moulded dual pitch tiled roof, integral GRP lead effect fixing/flashing flange.

The Apollo is supplied with a white fascia and soffit with a anthracite grey tile effect roof as **standard**. There are also optional decorative bracket supports that can be added to your order. The canopy is supplied in anthracite grey and white as **standard** but there are other **colour options**.

<u>Standard Colour</u> Grey Roof on White with White Brackets

Size Fixed 1560mm wide

- Grey Roof on Oak with Oak Brackets
- Grey Roof on Mahogany with Mahogany Brackets
- Grey Roof on Anthracite Grey with Grey Brackets
- Grey Roof on Satin Black with Black Brackets
- Terracotta Roof on White with White Brackets