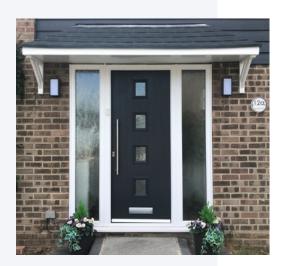

# <u>Amazon 1800 GRP</u> <u>Fibreglass</u>

Our Amazon 1800 fibreglass (GRP) door canopy is a traditional style door canopy perfect for a single door or door and small side panel that adds a welcoming look to your home, while also protecting your door from the elements.

There is also the option to add decorative brackets to your order that will complete the look of your door canopy. There are **two** width variances available in the Amazon style door canopy **1800mm** and **2700mm** both of which are supplied with an anthracite grey roof and white soffit but there are other colour options available.

**Standard Colour** Grey Roof on White with White Brackets

<u>Size</u> Fixed 1800mm wide

- Grey Roof on Oak with Oak Brackets
- Grey Roof on Mahogany with Mahogany Brackets
- Grey Roof on Anthracite Grey with Grey Brackets
- Grey Roof on Satin Black with Black Brackets
- Terracotta Roof on White with White Brackets