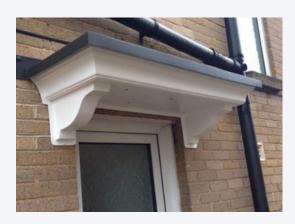

# **Delta 1200+ Series**

One of our best selling door canopies, the Delta GRP (fibreglass) window / door porch canopy is a flat roof canopy shelter with integral GRP lead effect fixing/flashing flange. The Delta door canopy is supplied with a white fascia and soffit and anthracite grey colour roof as standard.

The Delta **1200mm** series porch canopy can be made to measure in any widths up to **2000mm**. There are also optional decorative brackets supports available to purchase or hidden floating brackets for a more contemporary look or if you are short on space the floating style would make an ideal choice.

<u>Standard Colour</u> Grey Roof on White with White Brackets

<u>Size</u> Made To Measure (Up to 2000mm)

- Grey Roof on Oak
- Grey Roof on Mahogany
- Grey Roof on Anthracite Grey
- Grey Roof on Satin Black with
- Terracotta Roof on White