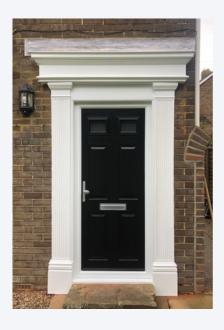

# Edwardian Style Atlantis GRP Door Surround

Our Edwardian style Atlantis GRP (fibreglass) Door Surround is made up of two side pilasters and the Edwardian style flat pediment door top, ideal to replace any existing wooden door surround or to create a grand look to the entrance of your home.

The pilasters can easily be cut to size at the bottom to allow for different door heights.

### Colour

- White
- Mahogany
- Anthracite Grey
- Oak
- Satin Black