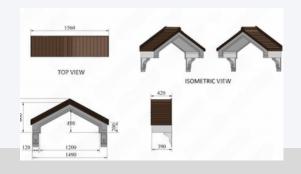

# <u>Alta Door Canopy</u>

The Alta GRP (fibreglass) door canopy is an affordable contemporary style door canopy that is supplied with a white soffit and anthracite grey colour roof as standard.

The Alta GRP comes with decorative brackets and and is available in other colour options are available at an additional cost .

<u>Standard Colour</u> Grey Roof on White with White Brackets

<u>Size</u> Fixed 1500mm wide | 420mm Projection

- Grey Roof on Oak with Oak Brackets
- Grey Roof on Mahogany with Mahogany Brackets
- Grey Roof on Anthracite Grey with Grey Brackets
- Grey Roof on Satin Black with Black Brackets
- Terracotta Roof on White with White Brackets