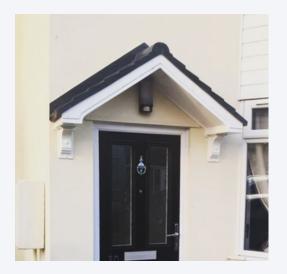

# **Atlas Overdoor Porch**

Moulded with a dual pitch tiled roof and integral GRP lead effect fixing/flashing flange, The Atlas style canopy has a country style feel to it.

The Atlas canopy is supplied with a white fascia and soffit and anthracite grey tiled effect roof as standard but there are also other colour options available such as **oak**, **mahogany or anthracite grey**.

The canopy is virtually maintenance free with just a wipe over with a sponge and warm soapy water to have your canopy looking as good as new.

<u>Standard Colour</u> Grey Roof on White with White Brackets

<u>Size</u> Fixed 1560mm wide

- Grey Roof on Oak with Oak Brackets
- Grey Roof on Mahogany with Mahogany Brackets
- Grey Roof on Anthracite Grey with Grey Brackets
- Grey Roof on Satin Black with Black Brackets
- Terracotta Roof on White with White Brackets