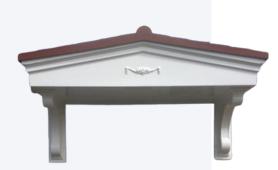

# **Aura GRP**

The Aura GRP (fibreglass) door canopy is a contemporary style door canopy that is supplied with a white soffit and anthracite grey colour roof as standard.

The Aura porch door canopy has detailed decorative features making the Aura a great option for a single door entrance to your home.

The Aura door canopy is supported by two integrated brackets. Supplied in anthracite grey and white as standard but other colour options.

**Standard Colour** Grey Roof on White with White Brackets

<u>Size</u> Fixed 1400mm wide