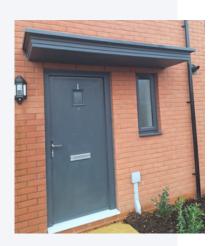

# <u>Apollo GRP Fibreglass</u>

Easy to install, the country style Apollo GRP (fibreglass) door canopy is a timeless classic, adding a level of elegance to your homes curb appearance, with a moulded dual pitch tiled roof, integral GRP lead effect fixing/flashing flange.

The Apollo is supplied with a white fascia and soffit with a anthracite grey tile effect roof as **standard**. There are also optional decorative bracket supports that can be added to your order. The canopy is supplied in anthracite grey and white as **standard** but there are other **colour options**.

<u>Standard Colour</u> Grey Roof on White with White Brackets

Size Fixed 1560mm wide

- Grey Roof on Oak with Oak Brackets
- Grey Roof on Mahogany with Mahogany Brackets
- Grey Roof on Anthracite Grey with Grey Brackets
- Grey Roof on Satin Black with Black Brackets
- Terracotta Roof on White with White Brackets