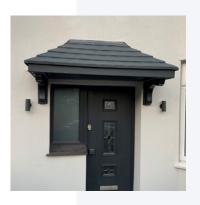

# <u>Apollo GRP Fibreglass</u>

Easy to install, the country style Apollo GRP (fibreglass) door canopy is a timeless classic, adding a level of elegance to your homes curb appearance, with a moulded dual pitch tiled roof, integral GRP lead effect fixing/flashing flange.

The Apollo is supplied with a white fascia and soffit with a anthracite grey tile effect roof as **standard**. There are also optional decorative bracket supports that can be added to your order. The canopy is supplied in anthracite grey and white as **standard** but there are other **colour options**.