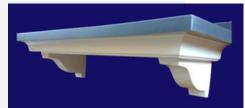

# <u>Apollo GRP Fibreglass</u>

Easy to install, the country style Apollo GRP (fibreglass) door canopy is a timeless classic, adding a level of elegance to your homes curb appearance, with a moulded dual pitch tiled roof, integral GRP lead effect fixing/flashing flange.

The Apollo is supplied with a white fascia and soffit with a anthracite grey tile effect roof as **standard**. There are also optional decorative bracket supports that can be added to your order. The canopy is supplied in anthracite grey and white as **standard** but there are other **colour options**.

<u>Standard Colour</u> Grey Roof on White with White Brackets

Size Fixed 1560mm wide

- Grey Roof on Oak with Oak Brackets
- Grey Roof on Mahogany with Mahogany Brackets
- Grey Roof on Anthracite Grey with Grey Brackets
- Grey Roof on Satin Black with Black Brackets
- Terracotta Roof on White with White Brackets