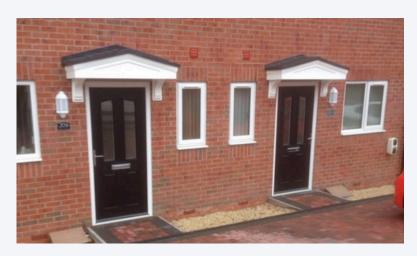

# **Delta 1200+ Series**

One of our best selling door canopies, the Delta GRP (fibreglass) window / door porch canopy is a flat roof canopy shelter with integral GRP lead effect fixing/flashing flange. The Delta door canopy is supplied with a white fascia and soffit and anthracite grey colour roof as standard.

The Delta **1200mm** series porch canopy can be made to measure in any widths up to **2000mm**. There are also optional decorative brackets supports available to purchase or hidden floating brackets for a more contemporary look or if you are short on space the floating style would make an ideal choice.