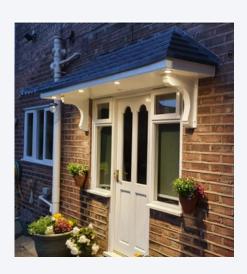

# **Delta 1200+ Series**

One of our best selling door canopies, the Delta GRP (fibreglass) window / door porch canopy is a flat roof canopy shelter with integral GRP lead effect fixing/flashing flange. The Delta door canopy is supplied with a white fascia and soffit and anthracite grey colour roof as standard.

The Delta **1200mm** series porch canopy can be made to measure in any widths up to **2000mm**. There are also optional decorative brackets supports available to purchase or hidden floating brackets for a more contemporary look or if you are short on space the floating style would make an ideal choice.

<u>Standard Colour</u> Grey Roof on White with White Brackets

<u>Size</u> Made To Measure (Up to 2000mm)

- Grey Roof on Oak
- Grey Roof on Mahogany
- Grey Roof on Anthracite Grey
- Grey Roof on Satin Black with
- Terracotta Roof on White